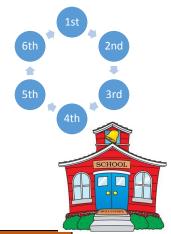

- 1. Insert an Online Picture. Search the word School.
  - a. To move your picture Wrap Text
- 2. Insert SmartArt. Cycle. Add your class schedule.
- 3. Insert a Table. Need the month of October with dates and events. You must include:
  - a. MLK Day
  - b. Teacher Plan
  - c. CERT
  - d. Find 5 events (do not use my events)

- 4.  $\frac{3}{4} \times \frac{2}{3}$  (Type the math problem)
- 5. Insert Page Number (Bottom of Page, #2)
- 1. Insert an Online Picture. Search the word School.
  - a. To move your picture Wrap Text
- 2. Insert SmartArt. Cycle. Add your class schedule.
- 3. Insert a Table. Need the month of October with dates and events. You must include: